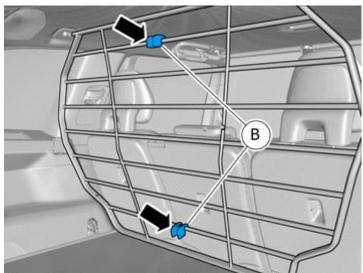

8

Install component that comes with the accessory kit.

IMG-383820

9

Install component that comes with the accessory kit.

Place the component where indicated in the graphic.

10

D