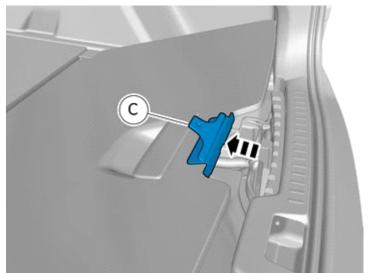

8

Install component that comes with the accessory kit.

IMG-383820

9

Install component that comes with the accessory kit.

Place the component where indicated in the graphic.

10

D

Install the nut.

IMG-400718

Volvo Car Corporation Gothenburg, Sweden