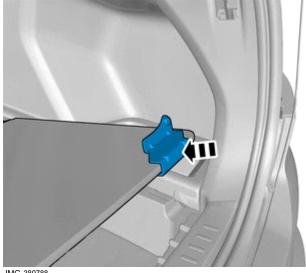

8

Install component that comes with the accessory kit.

IMG-383820

9

Install component that comes with the accessory kit.

Place the component where indicated in the graphic.

10

D