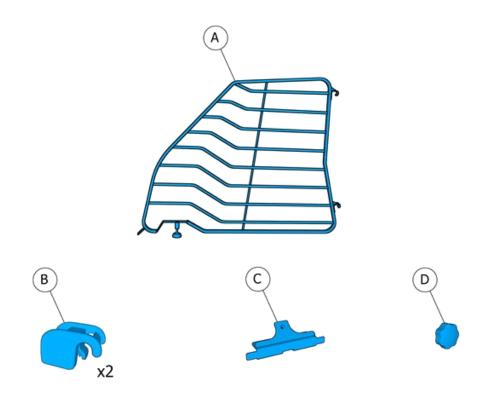

Volvo Car Corporation Gothenburg, Sweden

Instruction No 31428237 Version 1.0 Part. No. 31373486

Load compartment divider

Volvo Car Corporation Gothenburg, Sweden

IMG-383818

Volvo Car Corporation Gothenburg, Sweden